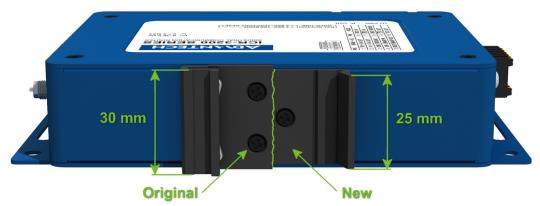

## **Anticipated Impact**

Detailed Description of the Impact: The new DIN rail bracket is 5 mm lower than the original one, see Figure 1.

Figure 1: Comparison of the Original and the New One Bracket