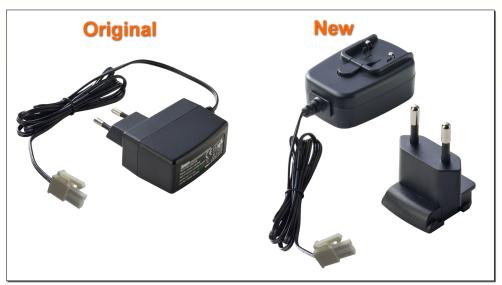

### **Change Description**

**Detailed Description of the Change:** The original power supply with a fixed EU plug has been replaced by a power supply with replaceable EU plug, see the figure below.

Figure 1: The Original and New One Power Supplies

**Anticipated impact on Fit, Form and Function:** Since the effective date, another type of European power supply will be equipped with the affected products. The new power supply has identical electric parameters as the original one (12V/1A), and it has a better efficiency level (ErP), which is VI. This power supply differs in the dimensions and is equipped with a replaceable European socket.